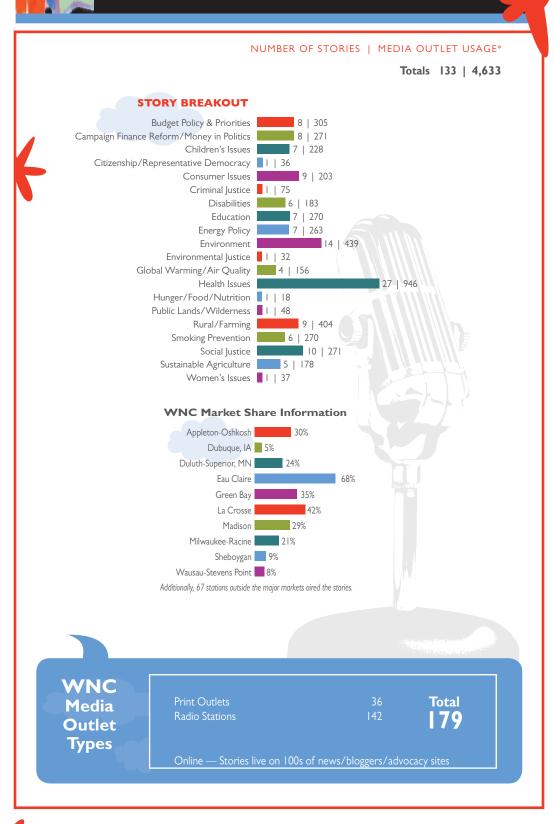

## public news service

Wisconsin News Connection produced 133 news stories, which ran approximately 4,600 times on 142 radio stations and 36 print outlets for a total of 178 media outlets in Wisconsin and border states. Nationally, our stories were picked up by over 520 outlets, and shared on hundreds of websites including our own -- publicnewsservice.org, which generated over 20,000 views, alone.